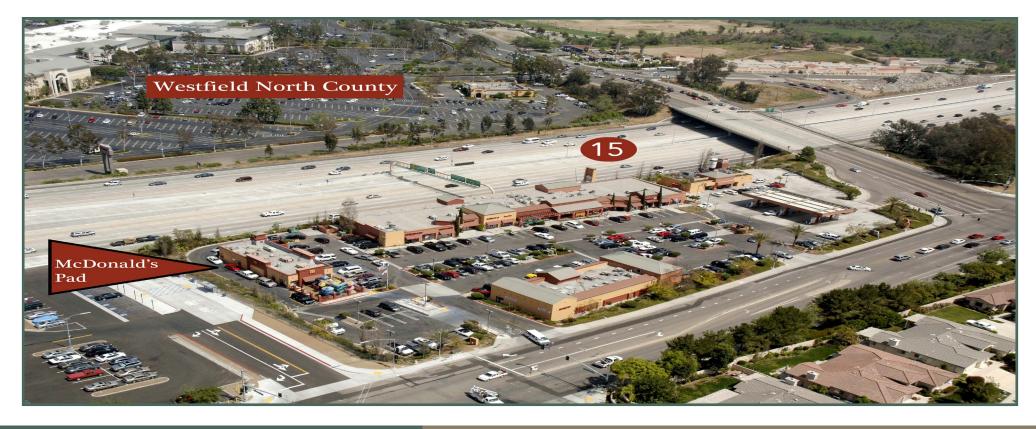

#### LOCATION:

3400 Del Lago Blvd. is located in the City of Escondido conveniently accessed by Interstate 15. The property is located between the Via Rancho Parkway exit and the Del Lago Blvd. carpool exit. Just to the north is an MTS Transit Station and Park N Ride. The property has freeway and monument signage.