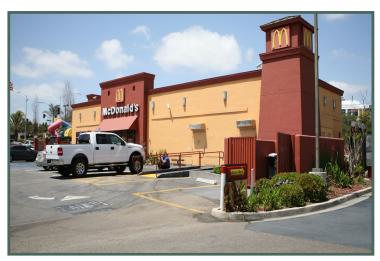

#### THE PROPERTY:

The total square footage of land is 32,878 square feet; it is 100% occupied by McDonald's. McDonald's is a Fortune 500 Company and they operate 1,000's of branded retail stores worldwide. McDonald's maintains the property and the improvements.

#### LOCATION:

3400 Del Lago Blvd. is located in the City of Escondido conveniently accessed by Interstate 15. The property is located between the Via Rancho Parkway exit and the Del Lago Blvd. carpool exit. Just to the north is an MTS Transit Station and Park N Ride. The property has freeway and monument signage.