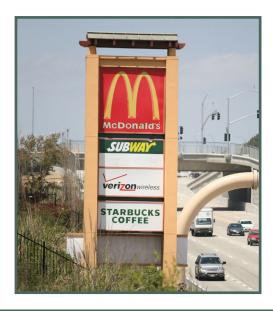

#### LOCATION:

3400 Del Lago Blvd. is located in the City of Escondido conveniently accessed by Interstate 15. The property is located between the Via Rancho Parkway exit and the Del Lago Blvd. carpool exit. Just to the north is an MTS Transit Station and Park N Ride. The property has freeway and monument signage.