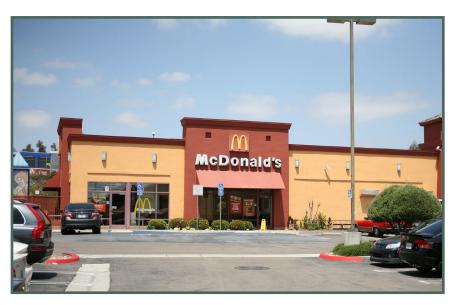

#### THE PROPERTY:

The total square footage of land is 32,878 square feet; it is 100% occupied by McDonald's. McDonald's is a Fortune 500 Company and they operate 1,000's of branded retail stores worldwide. McDonald's maintains the property and the improvements.